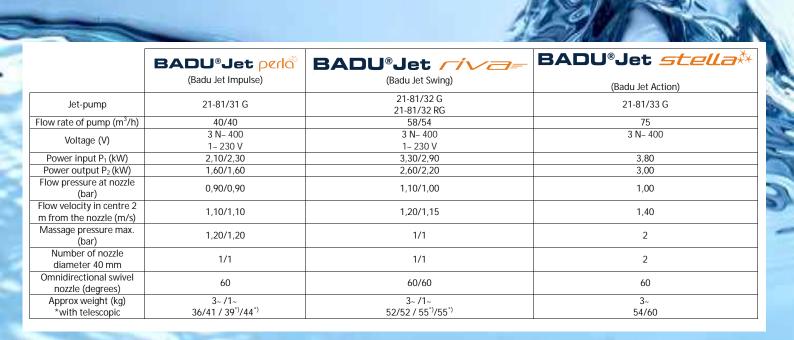

## BADU®Jet perlo

## BADU®Jet stella\*

## BADU®Jet //Va=

The sporty and elegant design of the new overhang counter swim units BADU Jet Perla, BADU Jet Riva and BADU Jet Stella affords a stylish and eye-catching detail to every pool.

Made of high-grade plastic, the housing offers excellent resistance and robust properties. A special coating creates an exceptionally bright white glossy finish that increases scratch resistance and provides outstanding UV stability and chemical resistance. From a functional perspective, the smooth, dirt-repellant surface also ensures that the new unit will stay looking at its best for years come.