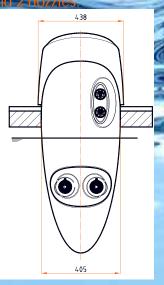

## BADU®Jet //Va=

The sporty and elegant design of the new overhang counter swim units BADU Jet Perla, BADU Jet Riva and BADU Jet Stella affords a stylish and eye-catching detail to every pool.

Made of high-grade plastic, the housing offers excellent resistance and robust properties. A special coating creates an exceptionally bright white glossy finish that increases scratch resistance and provides outstanding UV stability and chemical resistance. From a functional perspective, the smooth, dirt-repellant surface also ensures that the new unit will stay looking at its best for years come.

Our three new overhang counter swim units are suitable for all in-ground pools. For above ground pools, a telescopic support offers the necessary stability. A hand-priming pump is included and ensures easy handling for one-off deaeration and filing of the unit the spring or during commissioning.

The nozzles of the three new overhang systems can be pivoted around 60 degrees in all directions. The nozzles also control the flow volume. By adjusting the power switch, sparkling air bubbles can be introduced into the flow. A second switch activates the atmospheric LED lighting that is builtin to every system. Customers have a choice between either white or multi-colored lighting. To complete the package, massage hoses and attachments are available as optional accessories, as in our cunter range.