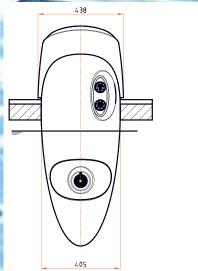

## BADU®Jet //Va=

The sporty and elegant design of the new overhang counter swim units BADU Jet Perla, BADU Jet Riva and BADU Jet Stella affords a stylish and eye-catching detail to every pool.

Made of high-grade plastic, the housing offers excellent resistance and robust properties. A special coating creates an exceptionally bright white glossy finish that increases scratch resistance and provides outstanding UV stability and chemical resistance. From a functional perspective, the smooth, dirt-repellant surface also ensures that the new unit will stay looking at its best for years come.

Our three new overhang counter swim units are suitable for all in-ground pools. For above ground pools, a telescopic support offers the necessary stability. A hand-priming pump is included and ensures easy handling for one-off deaeration and filing of the unit the spring or during commissioning.

The nozzles of the three new overhang systems can be pivoted around 60 degrees in all directions. The nozzles also control the flow volume. By adjusting the power switch, sparkling air bubbles can be introduced into the flow. A second switch activates the atmospheric LED lighting that is builtin to every system. Customers have a choice between either white or multi-colored lighting. To complete the package, massage hoses and attachments are available as optional accessories, as in our cunter range.