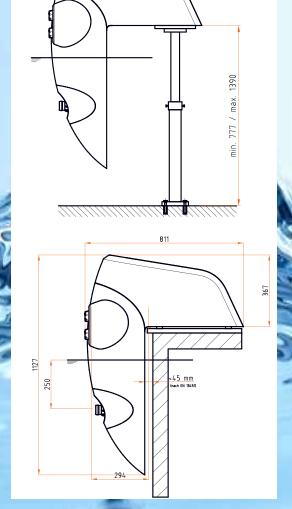

Our three new overhang counter swim units are suitable for all in-ground pools. For above ground pools, a telescopic support offers the necessary stability. A hand-priming pump is included and ensures easy handling for one-off deaeration and filing of the unit the spring or during commissioning.