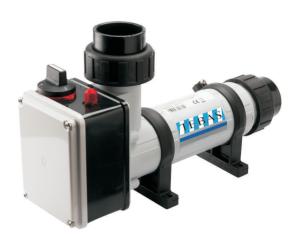

- Capacity 3-18 kW fast and flexible heating of swimming pool
- Electric heater made of fiberglass reinfroced thermoplastic tough and corrosion-resistant
- Horizontal installation eliminates air pockets and damage to the electric heater element
- Equipped with safety thermostat and flow sensor double protection against overheating and a too low water flow
- Supplied with stable brackets simple installation
- Connections of Ø50 mm simple installation
- Tested and cetified the highest product saftey