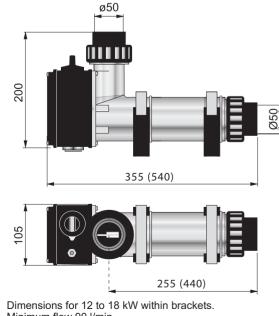

f fiberglass reinfroced thermoplastic tough and corrosion-resistant
- Horizontal installation eliminates air pockets and damage to the electric heater element
- Equipped with safety thermostat and flow sensor double protection against overheating and a too low water flow
- Supplied with stable brackets simple installation
- Connections of Ø50 mm simple installation
- Tested and cetified the highest product saftey



| Technical data |      |      |      |
|----------------|------|------|------|
| Code           | kW   | 230V | 400V |
| 14000          | 3,0  | 8    | 5    |
| 14002          | 6,0  | 15   | 9    |
| 14003          | 9,0  | 23   | 14   |
| 14004          | 12,0 | 31   | 18   |
| 14005          | 15,0 | 38   | 22   |
| 14006          | 18,0 | 46   | 27   |

## **Dimensions**



Minimum flow 90 I/min.