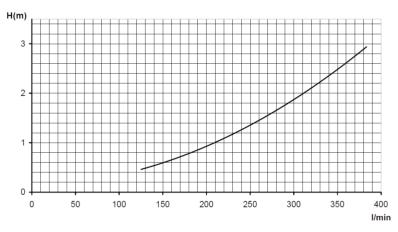

- Capacity 3-18 kW fast and flexible heating of swimming pool
- Electric heater made of fiberglass reinfroced thermoplastic tough and corrosion-resistant
- Horizontal installation eliminates air pockets and damage to the electric heater element
- Equipped with safety thermostat and flow sensor double protection against overheating and a too low water flow
- Supplied with stable brackets simple installation
- Connections of Ø50 mm simple installation
- Tested and cetified the highest product saftey



| Technical data |      |      |      |
|----------------|------|------|------|
| Code           | kW   | 230V | 400V |
| 14000          | 3,0  | 8    | 5    |
| 14002          | 6,0  | 15   | 9    |
| 14003          | 9,0  | 23   | 14   |
| 14004          | 12,0 | 31   | 18   |
| 14005          | 15,0 | 38   | 22   |
| 14006          | 18,0 | 46   | 27   |

## **Dimensions**



Minimum flow 90 I/min.