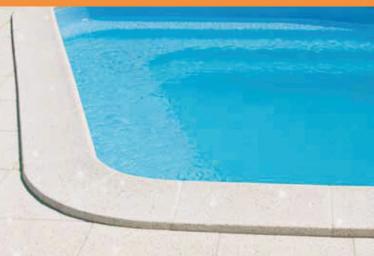

## **Coping stones Crystal Series**

Artic, Kalahari, Teneryfa

For the most demanding customers, we offer a Crystal Series, which is even more unique and special due to design of stones with pieces of pearl shells from the beaches of the South Pacific. Stones from Crystal Series give your swimming pool elegant and refined look. The pieces of shells beautifully reflected in the rays of the sun, giving an eye-pleasing effect. Properly sandblasted surface prevents slipping. Available in 3 color options.

Your pool will be more beautiful than you can imagine. Crystal Series will make your dreams a reality.