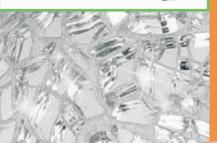

## **Coping stones Crystal Series**

Artic, Kalahari, Teneryfa

For the most demanding customers, we offer a Crystal Series, which is even more unique and special due to design of stones with pieces of pearl shells from the beaches of the South Pacific. Stones from Crystal Series give your swimming pool elegant and refined look. The pieces of shells beautifully reflected in the rays of the sun, giving an eye-pleasing effect. Properly sandblasted surface prevents slipping. Available in 3 color options.