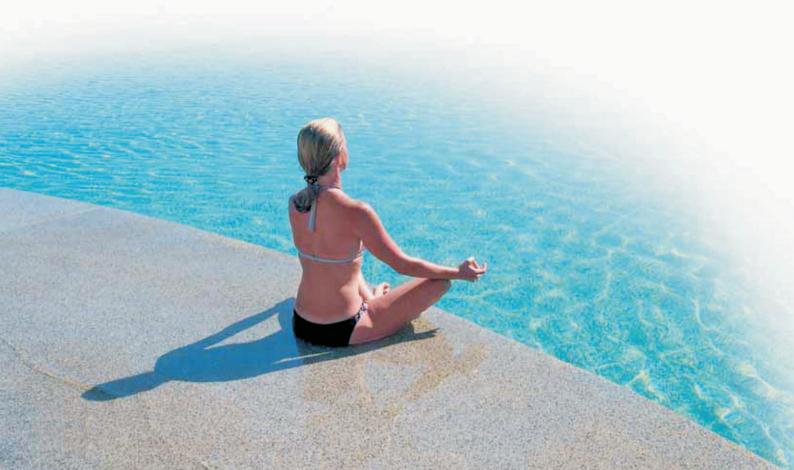

## **Coping stones Crystal Series**

Artic, Kalahari, Teneryfa

For the most demanding customers, we offer a Crystal Series, which is even more unique and special due to design of stones with pieces of pearl shells from the beaches of the South Pacific. Stones from Crystal Series give your swimming pool elegant and refined look. The pieces of shells beautifully reflected in the rays of the sun, giving an eye-pleasing effect. Properly sandblasted surface prevents slipping. Available in 3 color options.

Your pool will be more beautiful than you can imagine. Crystal Series will make your dreams a reality.