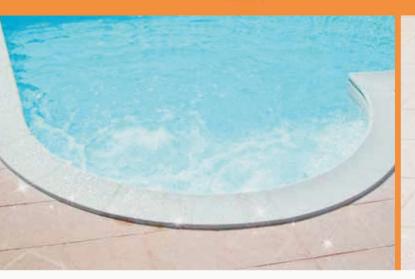

## **Coping stones Crystal Series**

Artic, Kalahari, Teneryfa

For the most demanding customers, we offer a Crystal Series, which is even more unique and special due to design of stones with pieces of pearl shells from the beaches of the South Pacific. Stones from Crystal Series give your swimming pool elegant and refined look. The pieces of shells beautifully reflected in the rays of the sun, giving an eye-pleasing effect. Properly sandblasted surface prevents slipping. Available in 3 color options.

Your pool will be more beautiful than you can imagine. Crystal Series will make your dreams a reality.